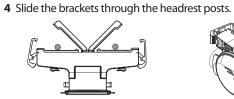

### **Setting up the car mount**

1 Open the stand locks.

2 Lift the headrest on the front seat.

3 Rotate the brackets to an angle that will allow the brackets fit through the headrest posts.

5 Close the stand's locks.